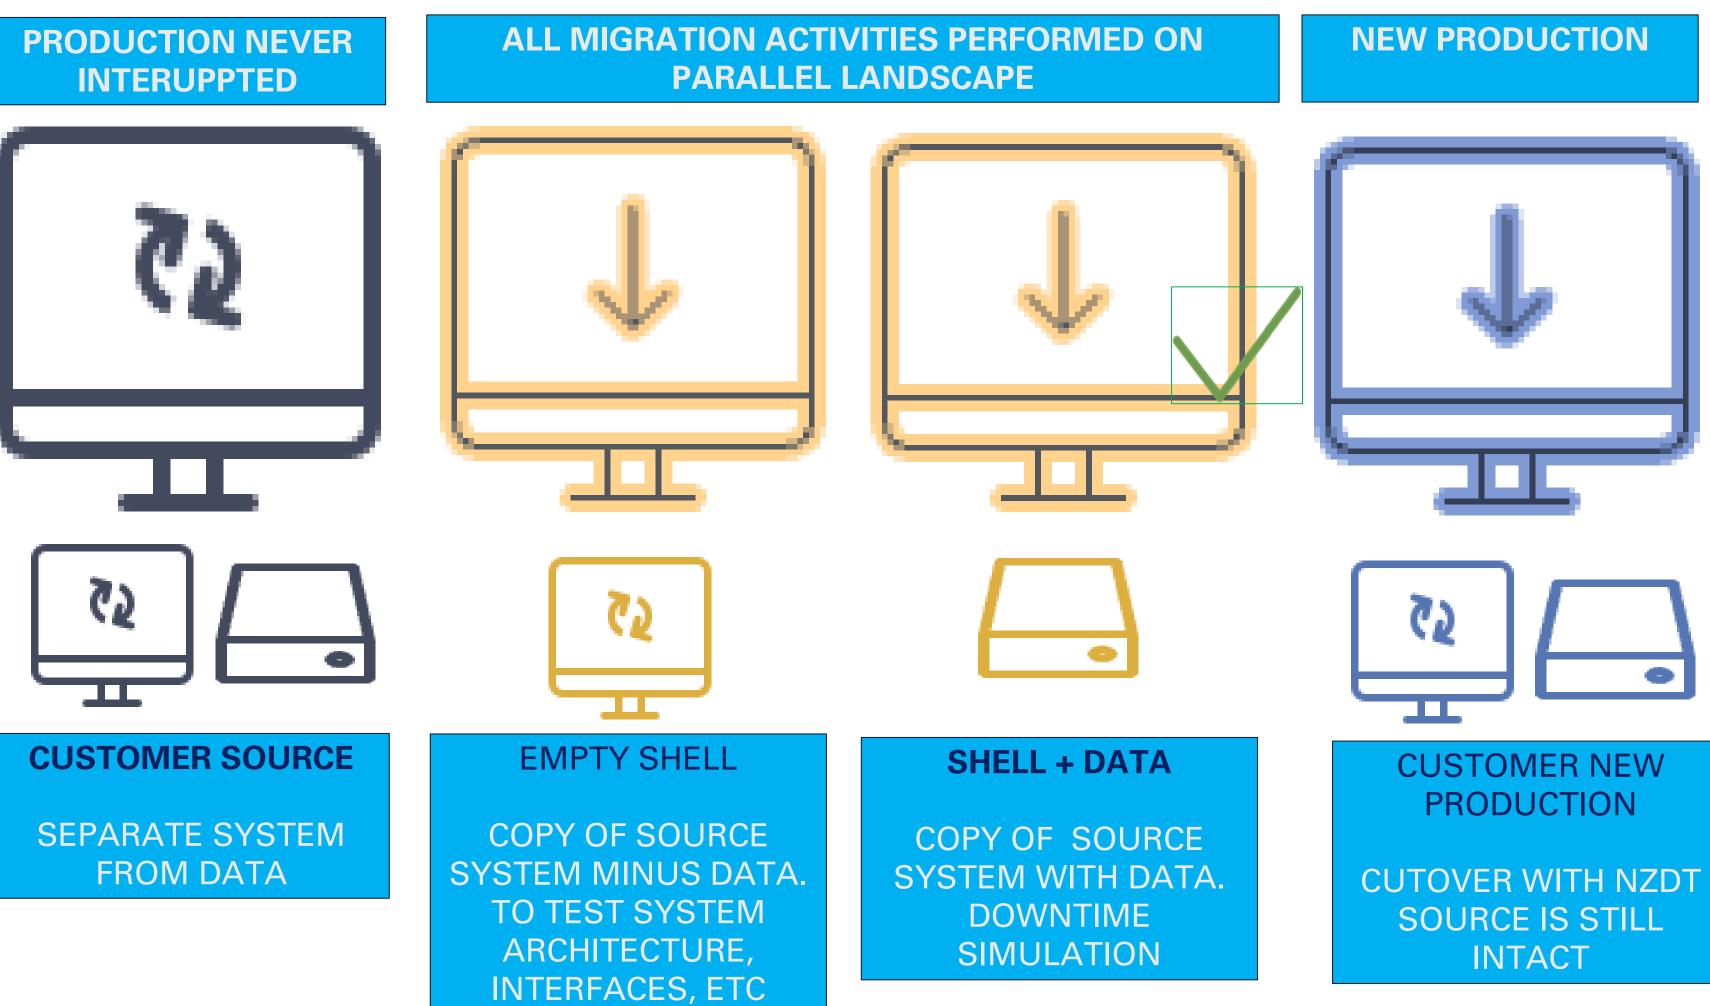

#### OUR TEAM SETS UP A PARALLEL COPY OF YOUR PRODUCTION SYSTEM IN CLOUD. THIS IS NOT A 'SANDBOX' THIS IS AN EXACT COPY OF YOUR PRODUCTION SYSTEMON CLOUD, MINUS DATA

21

SNP

## Interference of the productive system will be only the downtime for the last delta move. Some hours nothing more.

33TB DATA

5TB 5 YEARS

## THE PARALLEL LANDSCAPE IS KEY TO

## **DOWNTIME MINIMISATION**

#### ONLY REQUIRES DOWNTIME AT THE TIME OF CUTOVER

OUR TEAM WILL DETERMINE WHAT DATA SHOULD BE MOVED AND WHAT SHOULD BE ARCHIVED, THEN WILL MOVE DATA IN 'DELTA COPIES'

#### CUTOVER SIMULATION(S) & **DOWNTIME ESTIMATES**

1 WEEK

**50GB** DATA SINCE **MIGRATION** 

**CUTOVER WITH REQUIRED** DATA REMAINING E.G. 1 DAY FOR EXAMPLE) WITH **ONLY HOURS OF** DOWNTIME FOR THIS DELTA DATA SLICE