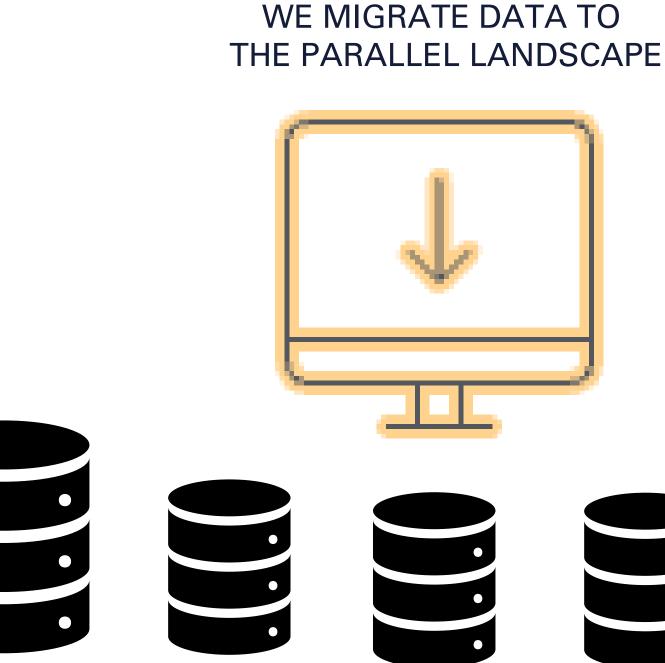

#### OUR TEAM SETS UP A PARALLEL COPY OF YOUR PRODUCTION SYSTEM IN CLOUD. THIS IS NOT A 'SANDBOX' THIS IS AN EXACT COPY OF YOUR PRODUCTION SYSTEMON CLOUD, MINUS DATA

21

SNP

## Interference of the productive system will be only the downtime for the last delta move. Some hours nothing more.

33TB DATA

5TB 5 YEARS

#### ONLY REQUIRES DOWNTIME AT THE TIME OF CUTOVER

OUR TEAM WILL DETERMINE WHAT DATA SHOULD BE MOVED AND WHAT SHOULD BE ARCHIVED, THEN WILL MOVE DATA IN 'DELTA COPIES'