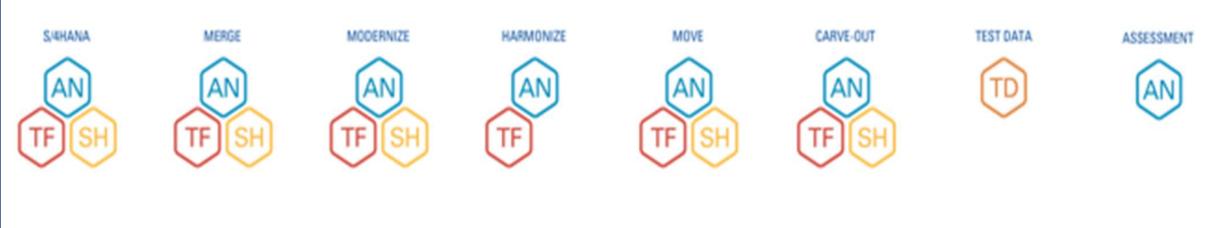

Periodic Table

ID

- SNP proprietary software Platform for Data Transformation.
- By far, the most powerful standard software in the World, for implementing complex transformations in SAP ERP systems, in an automated manner.
- 25 software modules are available for each transformation project.
- Based on diverse transformation scenarios, the individual modules are combined to meet the needs for different cases:
  - Migration to S/4HANA
  - Merge / Carve Out
  - Harmonise
  - Move to Cloud
  - Test Data
  - Assessment
  - Interface Management