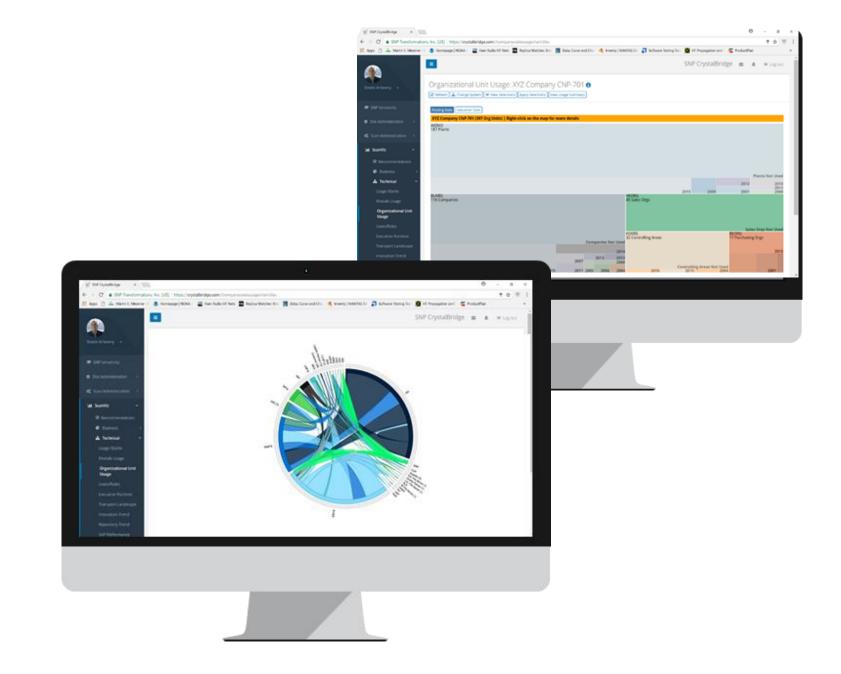

## **SNP CRYSTALBŘIDGE®** THE DATA TRANSFORMATION PLATFORM

#### **Mission Control**

| AN 01<br>Es<br>Enterprise<br>STRUCTURE          | AN 02<br>DD<br>DATA PROFILING    | AN 03<br>AO<br>APPLICATION<br>OVERVIEW      | AN 04<br>MASTER DATA        | AN 65<br>Cu<br>CUSTOMIZINE     | AN 06<br>Re<br>REPOSITORY | AN 07<br>Number rande                    |  |
|-------------------------------------------------|----------------------------------|---------------------------------------------|-----------------------------|--------------------------------|---------------------------|------------------------------------------|--|
| ID 01                                           | ID 02<br>Ca<br>CUSTOM API        | ID 03<br>Sm<br>Solman integration<br>Add-dn | TD 01<br>Dr<br>Data refresh | TD 02<br>DS<br>DATA SCRAMELING | TF 01<br>CONT MIGRATION   | TF 02<br>TC<br>TRANSFORMATION<br>COCKPIT |  |
| TF 05<br>DC<br>DATA CONSISTENCY<br>VERIFICATION | TF 08<br>At<br>AUTOMATED TESTING | SH DI<br>Et<br>Empty target<br>System       | OE 01<br>Pr<br>PREDICTION   | OE 02<br>Simulation            |                           |                                          |  |

Periodic Table

ID

- SNP proprietary software Platform for Data Transformation.
- By far, the most powerful standard software in the World, for implementing complex transformations in SAP ERP systems, in an automated manner.
- 25 software modules are available for each transformation project.
- Based on diverse transformation scenarios, the individual modules are combined to meet the needs for different cases:
  - Migration to S/4HANA
  - Merge / Carve Out
  - Harmonise
  - Move to Cloud
  - Test Data
  - Assessment
  - Interface Management

## **SNP CRYSTALBRIDGE®** THE DATA TRANSFORMATION PLATFORM **KEY CHARACTERISTICS**

- **Fast**: 75% faster through automation, parallelisation
- **Complete**: End-to-end s/w from Analysis to Going Live
- **Secure**: Due to integrated continuous quality control
- **Performant**: Do several projects in ONE go live
- **Transparent**: Overview of the complete IT landscape in a unique graphical design
- Agile and Innovative: Fast adaptation of the SAP Landscape to changes in the business processes
- **Reliable:** Minimal down time ensures continuous operation
- Flexible: Through simulations and cost minimisations
- **Standardised**: Transformation rules reduce effort, risk
- Efficient: Through predefined sets of rules procedures and automated testing
- **Ontime:** Flexible go live on the required date