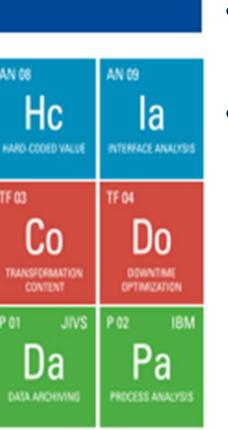

#### **Mission Control**

| AN 01<br>Es<br>Enterprise<br>STRUCTURE          | AN 02<br>DD<br>DATA PROFILING    | AN 03<br>AO<br>APPLICATION<br>OVERVIEW      | AN 04<br>MASTER DATA        | AN 65<br>Cu<br>CUSTOMIZINE     | AN 06<br>Re<br>REPOSITORY | AN 07<br>Number rande                    |  |
|-------------------------------------------------|----------------------------------|---------------------------------------------|-----------------------------|--------------------------------|---------------------------|------------------------------------------|--|
| ID 01                                           | ID 02<br>Ca<br>CUSTOM API        | ID 03<br>Sm<br>Solman integration<br>Add-dn | TD 01<br>Dr<br>Data refresh | TD 02<br>DS<br>DATA SCRAMELING | TF 01<br>CONT MIGRATION   | TF 02<br>TC<br>TRANSFORMATION<br>COCKPIT |  |
| TF 05<br>DC<br>DATA CONSISTENCY<br>VERIFICATION | TF 08<br>At<br>AUTOMATED TESTING | SH DI<br>Et<br>Empty target<br>System       | OE 01<br>Pr<br>PREDICTION   | OE 02<br>Simulation            |                           |                                          |  |

Periodic Table

ID

- SNP proprietary software Platform for Data Transformation.
- By far, the most powerful standard software in the World, for implementing complex transformations in SAP ERP systems, in an automated manner.
- 25 software modules are available for each transformation project.
- Based on diverse transformation scenarios, the individual modules are combined to meet the needs for different cases:
  - Migration to S/4HANA
  - Merge / Carve Out
  - Harmonise
  - Move to Cloud
  - Test Data
  - Assessment
  - Interface Management